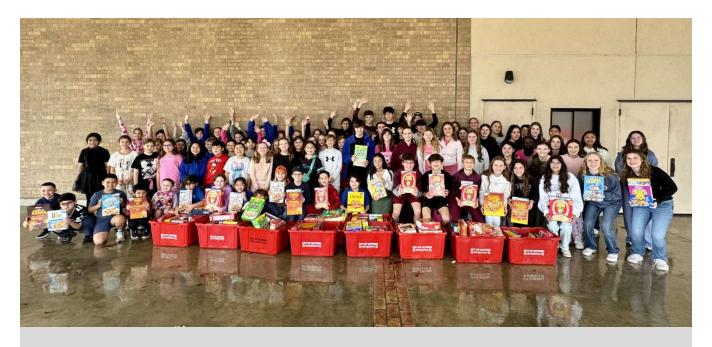

#### **CATHOLIC SCHOOLS WEEK @ OLV**

Thank you to all the parents, volunteers, teachers, and staff who made this week one to remember! We love celebrating our Catholic School and all of you! Go Eagles!

Everyone who helped with Catholic Schools week is greatly appreciated. Parents, staff and other volunteers deserve a huge thank you for ensuring the students enjoyed their time celebrating their school. The Book Fair is always the main attraction, and it is a success due to OLV families buying books for their children and for the teachers' classrooms. All sales help our library to buy new material for the students throughout the year. Make sure to attend our future meetings and we will have final numbers to share.